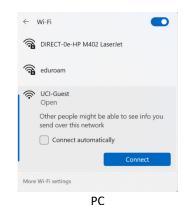

## **Instructions:**

Make sure your laptop is connected to the **UCI-Guest** Wireless Access point.

Macintosh

A new window will appear with the Acceptable Use Policy:

Please read the policy and select I Agree.