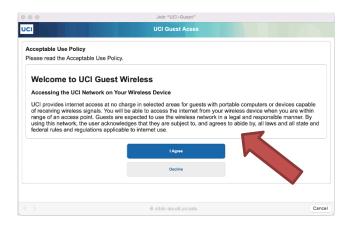

## **Instructions:**

Make sure your laptop is connected to the **UCI-Guest** Wireless Access point.

Macintosh

A new window will appear with the Acceptable Use Policy:

Please read the policy and select I Agree.