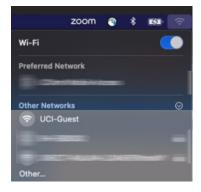

## **Instructions:**

Make sure your laptop is connected to the **UCI-Guest** Wireless Access point.

Macintosh

A new window will appear with the Acceptable Use Policy:

Please read the policy and select I Agree.