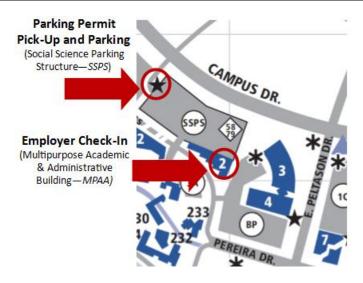

## DIRECTIONS AND PARKING INFORMATION

UCI Law is located at 401 East Peltason Drive, on the corner of Campus Drive and East Peltason Drive. You will park at the Social Science Parking Structure (SSPS) at the intersection of Campus Drive and Stanford. At the structure entrance, provide the kiosk attendant with your name and photo ID to receive your Reserved Parking Permit for SSPS. Signage in the structure will direct you to the check-in table on the first floor of the Multipurpose Academic & Administrative Building (MPAA), the building attached to SSPS. Additional directions are available on the UCI Law website: <a href="http://law.uci.edu/directions.html">http://law.uci.edu/directions.html</a>